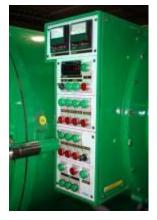

Automatic Coating Sequence in metallisingl plants.

In-built, compact control panel, to save floor space, ease of operation & maintenance of wiring etc.