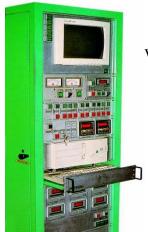

## We have introduced Computerization

Our Baffle Valve design is unique.

If we keep all other parameter same in comparison of other's, even then cycle-time of our plants will be less than about 30 %.

Introduced imported Rotary & Booster Pumps in our plants.

Automatic Coating Sequence in metallisingl plants.

In-built, compact control panel, to save floor space, ease of operation & maintenance of wiring etc.