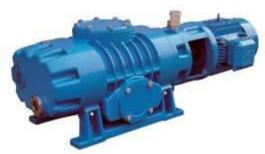

To improve cycle-time of our plants, we developed & introduced Booster Vacuum Pump.

We have made India's Biggest Plant, having 72 inch chamber diameter.

India's biggest DP of size 40 inch diameter.

## We have introduced Computerization

Our Baffle Valve design is unique.

If we keep all other parameter same in comparison of other's, even then cycle-time of our plants will be less than about 30 %.

Introduced imported Rotary & Booster Pumps in our plants.