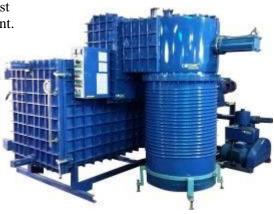

To improve cycle-time of our plants, we developed & introduced Booster Vacuum Pump.

We have made India's Biggest Plant, having 72 inch chamber diameter.

India's biggest DP of size 40 inch diameter.